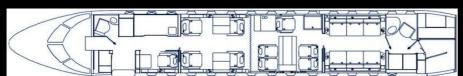

## Global XRS | Charter

- » Seating Capacity 15 seats
- » Maximum Range 6,000nm (11, 100km)
- » Operating Altitude 51,000 ft (15,000 m)
- » Maximum Speed 590.30 mph; 949.513km/h
- » Length 99 ft 41 in (39.30m)
- » Height 25 ft 5 in (7.77 m)
- » Crew 3
- » Range 13h
- » Sleeps 6pax
- » Wi-Fi Yes (on availability)
- » Pet Friendly Yes
- » Home Base Floating
- » Available for Charter