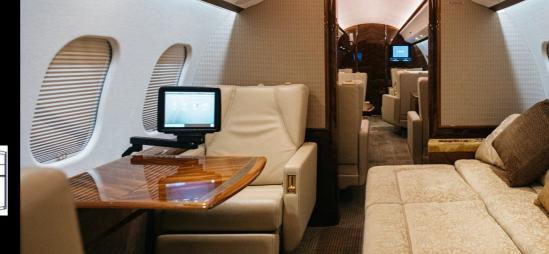

## Global XRS | Charter

- » Seating Capacity 15 seats
- » Maximum Range 6,000nm (11, 100km)
- » Operating Altitude 51,000 ft (15,000 m)
- » Maximum Speed 590.30 mph; 949.513km/h
- » Length 99 ft 41 in (39.30m)
- » Height 25 ft 5 in (7.77 m)
- » Crew 3
- » Range 13h
- » Sleeps 6pax
- » Wi-Fi Yes (on availability)
- » Pet Friendly Yes
- » Home Base Floating
- » Available for Charter