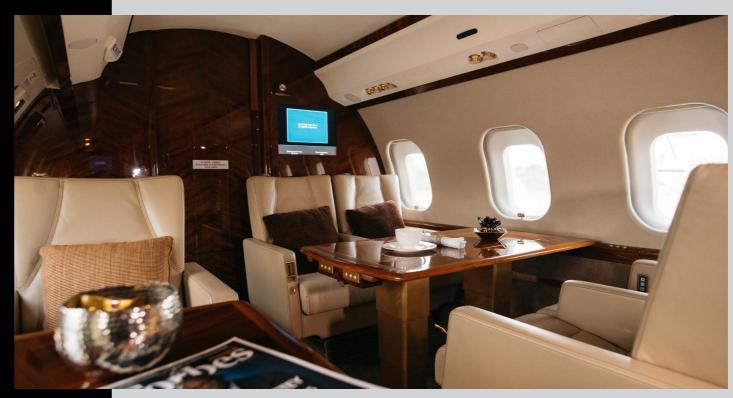

## Global XRS | Charter

- » Seating Capacity 15 seats
- » Maximum Range 6,000nm (11, 100km)
- » Operating Altitude 51,000 ft (15,000 m)
- » Maximum Speed 590.30 mph; 949.513km/h
- » Length 99 ft 41 in (39.30m)
- » Height 25 ft 5 in (7.77 m)
- » Crew 3
- » Range 13h
- » Sleeps 6pax
- » Wi-Fi Yes (on availability)
- » Pet Friendly Yes
- » Home Base Floating
- » Available for Charter