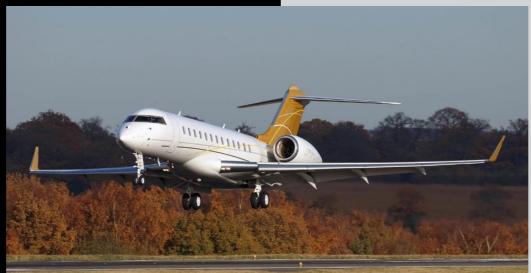

## Global XRS | Charter

- » Seating Capacity 15 seats
- » Maximum Range 6,000nm (11, 100km)
- » Operating Altitude 51,000 ft (15,000 m)
- » Maximum Speed 590.30 mph; 949.513km/h
- » Length 99 ft 41 in (39.30m)
- » Height 25 ft 5 in (7.77 m)
- » Crew 3
- » Range 13h
- » Sleeps 6pax
- » Wi-Fi Yes (on availability)
- » Pet Friendly Yes
- » Home Base Floating
- » Available for Charter