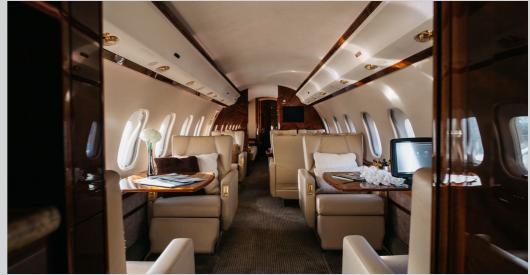

## Global XRS | Charter

- » Seating Capacity 15 seats
- » Maximum Range 6,000nm (11, 100km)
- » Operating Altitude 51,000 ft (15,000 m)
- » Maximum Speed 590.30 mph; 949.513km/h
- » Length 99 ft 41 in (39.30m)
- » Height 25 ft 5 in (7.77 m)
- » Crew 3
- » Range 13h
- » Sleeps 6pax
- » Wi-Fi Yes (on availability)
- » Pet Friendly Yes
- » Home Base Floating
- » Available for Charter